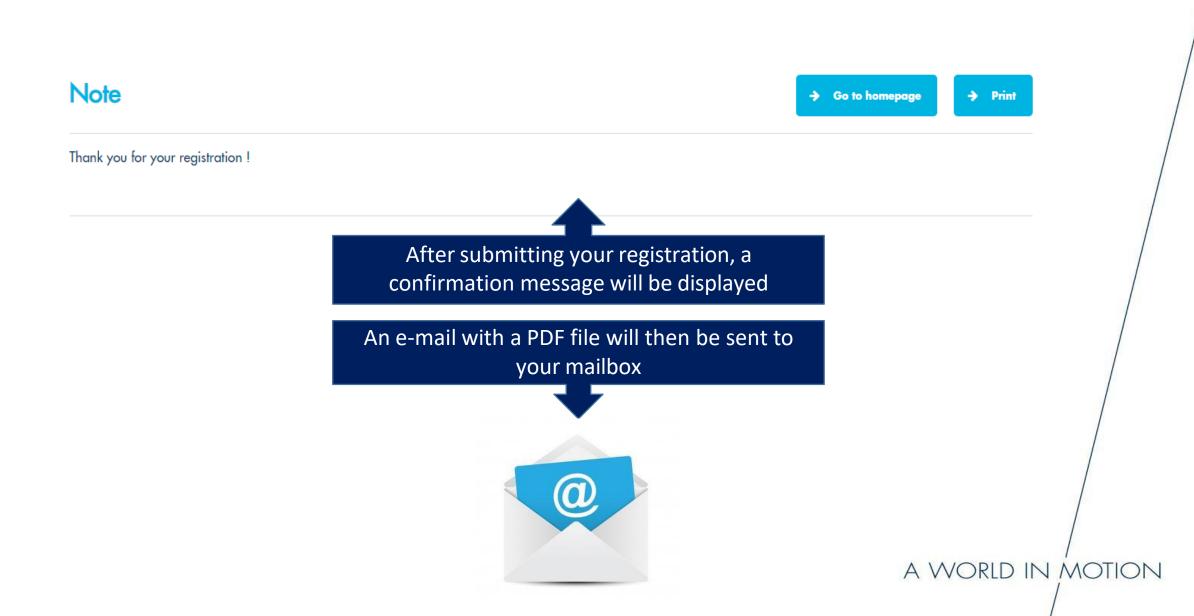

Then, you can either save the draft entry form and finish it later or send it to the organiser by clicking on «Submit».

2025

Click to Open: EHRC.759

Enter a rally

ARNAUD CREPIN acrepin@fia.com

CREPIN Arnaud (Driver)