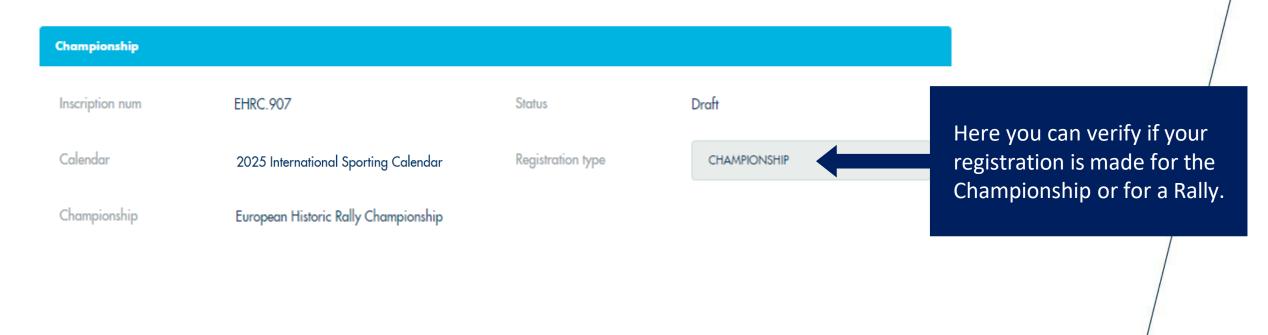

You can now find all the details you added in the Championship registration directly in the rally entry form. Again, please check carefully that all details are correct.

| I declare that I | have examined this | Registration Form | n and that the | information | aiven is true. | correct and complete. |
|------------------|--------------------|-------------------|----------------|-------------|----------------|-----------------------|
|                  |                    | 0                 |                |             | 2              |                       |