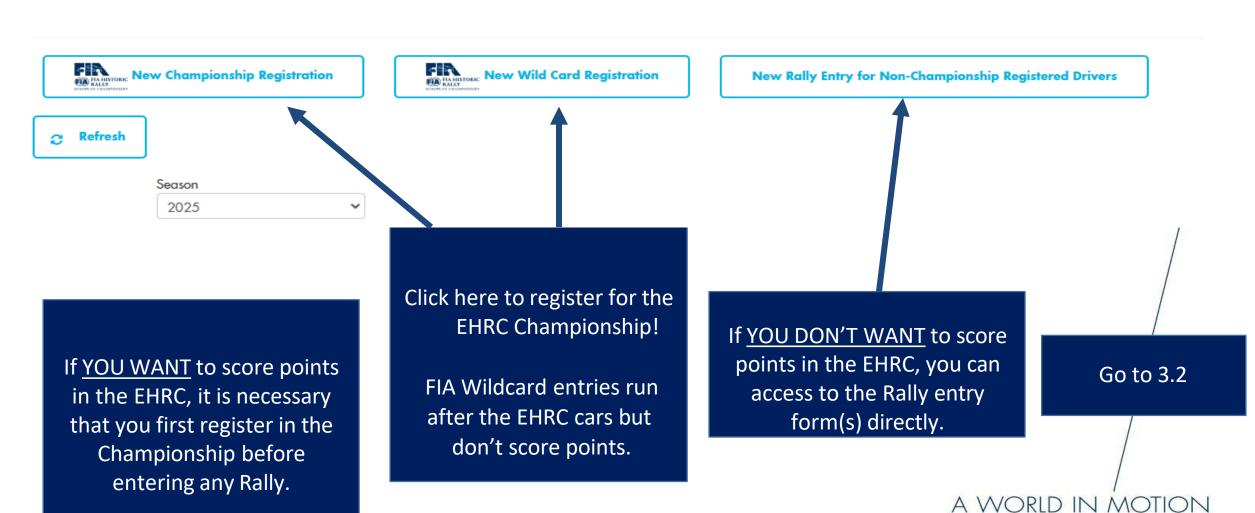

**2025 FIA EHRC** 

**COMPETITOR REGISTRATION** 



FEDERATION INTERNATIONALE DE L'AUTOMOBILE

FIA.COM



https://registrations.fia.com/EHRC



## TIPS AND TRICKS FOR THE CREATION OF YOUR FIA ACCOUNT

- Please fill the "Your FIA contact" field with "Historic Dept".
- You will receive an email with a link to activate your account. Be careful, this email could be redirected to your Junk / Spam folder.
- Once the account is activated, you will receive another email containing your password.
- Reconnect to the application using the login and password sent to you.

## 1.2 - SELECT YOUR TYPE OF REGISTRATION



#### FEDERATION INTERNATIONALE DE L'AUTOMOBILE

FIA Historic Championships

















| <b>Drivers</b>                                 |                   |          |                      |                     |  |  |  |
|------------------------------------------------|-------------------|----------|----------------------|---------------------|--|--|--|
| Please fill in the information of your drivers |                   |          |                      |                     |  |  |  |
| Drivers / Co-Drivers                           |                   |          |                      |                     |  |  |  |
| + Add driver                                   |                   |          |                      |                     |  |  |  |
| Driver 1: / Delete / Collapse                  |                   |          |                      |