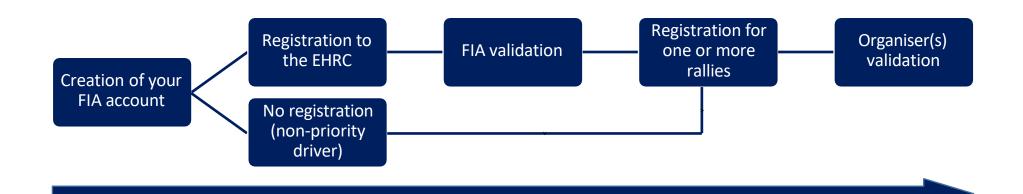

**2025 FIA EHRC** 

**COMPETITOR REGISTRATION** 



FEDERATION INTERNATIONALE DE L'AUTOMOBILE

FIA.COM



https://registrations.fia.com/EHRC



## TIPS AND TRICKS FOR THE CREATION OF YOUR FIA ACCOUNT

- Please fill the "Your FIA contact" field with "Historic Dept".
- You will receive an email with a link to activate your account. Be careful, this email could be redirected to your Junk / Spam folder.
- Once the account is activated, you will receive another email containing your password.
- Reconnect to the application using the login and password sent to you.

## 1.2 - SELECT YOUR TYPE OF REGISTRATION



#### FEDERATION INTERNATIONALE DE L'AUTOMOBILE

FIA Historic Championships

















| <b>Drivers</b>                                 |                   |          |                      |                     |  |  |  |
|------------------------------------------------|-------------------|----------|---------------------