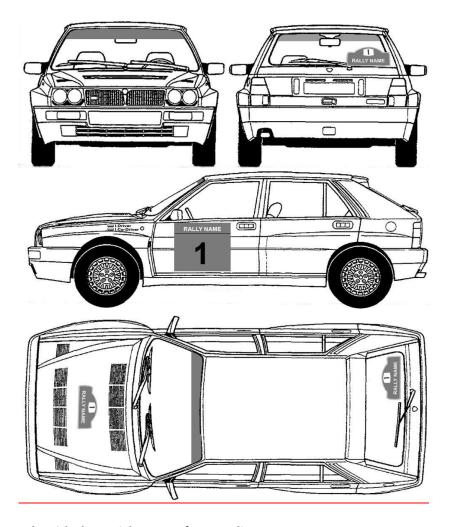

the reconnaissance time schedule above!

Under no circumstances can competitors drive in the <u>opposite</u> <u>direction</u> to rally traffic on a stage.

Any such activity will be reported to the Stewards.







## APPENDIX 3. COMPETITOR RELATIONS OFFICER



Name: ARI UUSIKARTANO

Phone: +358 40 356 7570

Languages: FIN, ENG

The COMPETITOR RELATIONS OFFICER (CRO) will be identifiable by a red tabard with text 'CRO'.

The CRO will be present at the Administrative Checks, Scrutineering, Service Parks, Start/End of Leg 1 and 2, Regrouping areas and Finish.

A detailed CRO Schedule will be posted on the Official Notice Board, on the event website (SPORTITY APP) and will also be provided to Competitors during Administrative Checks.







## APPENDIX 4. COMPETITION NUMBERS AND ADVERTISING



## All cars must comply with the Article 2.1.9 of Appendix K.

- Competition Numbers
  - **1 door panels** (2 per car): 50 x 50cm
  - 2 rally plate about 30 x 20cm
- Optional Advertising space reserved for Organiser's advertising Included in door panels.
- Driver and Co-Driver Names

The names of the crew plus their national flags must appear on both sides of the wings at the front of the car (max size  $10 \text{cm} \times 40 \text{cm}$ ). Any car failing to comply with this rule shall be subject to a penalty.







# APPENDIX 5. EXTRACTS FROM FIA APPENDIX L RELATING TO OVERALLS, HELMETS AND ANY OTHER SAFETY REQUIREMENTS

All competitors are reminded of Appendix L of the FIA International Sporting Code, in particular its Chapter III - Drivers' Equipment. Many crash helmets have expired